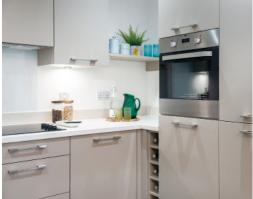

## One bedroom apartment

This apartment has an open plan kitchen/living room with direct access onto a private balcony. There is a large spacious bedroom, shower room and a utility and store cupboard in the hallway.

## Property specifications:

- One bedroom apartment
- Ideal Standard Tempo shower room
- Beckermann kitchen with fitted appliances
- Large, open plan living/dining room with private balcony
- Utility cupboard with Zanussi washer/dryer
- Hallway storage
- Lift access
- Mayfield Club membership