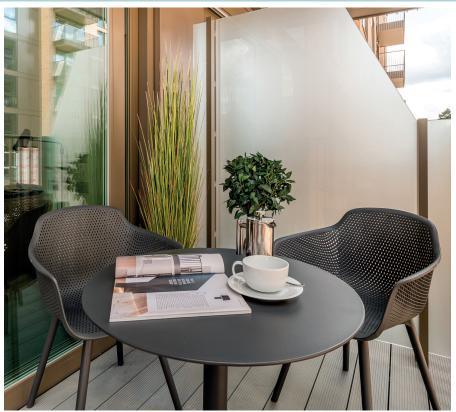

## One bedroom apartment

This apartment has an open plan kitchen/living room with direct access onto a private balcony. There is a large spacious bedroom, shower room and a utility and store cupboard in the hallway.

## Property specifications:

- One bedroom apartment
- Ideal Standard Tempo shower room
- Beckermann kitchen with fitted appliances
- Large, open plan living/dining room with private balcony
- Utility cupboard with Zanussi washer/dryer
- Hallway storage
- Lift access
- Mayfield Club membership