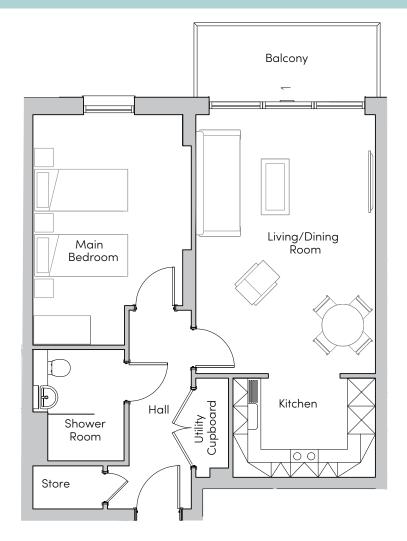

## **Mayfield Watford**

23, 41, 59, 77, 89, 101, 107 Kingfisher Court

| Internal Measurements                         | Metric (m)                                | Imperial (ft)                                  |
|-----------------------------------------------|-------------------------------------------|------------------------------------------------|
| Living/Dining Room<br>Kitchen<br>Main Bedroom | 5.56 x 3.86<br>3.06 x 2.13<br>4.95 x 3.40 | 18'3" x 12'8"<br>10'0" x 7'0"<br>16'3" x 11'2" |
| Balcony (approx)                              | 3.87 x 1.53                               | 12'8" x 5'0"                                   |

These floorplans are illustrative and for marketing purposes. Maximum measurements are shown for the main area of the room only. Furniture shown to illustrate possible room layouts and not included in sale. Designs vary according to plot. All details should be checked at the Sales Office.

## One bedroom apartment

This apartment has an open plan kitchen/living room with direct access onto a private balcony. There is a large spacious bedroom, shower room and a utility and store cupboard in the hallway.