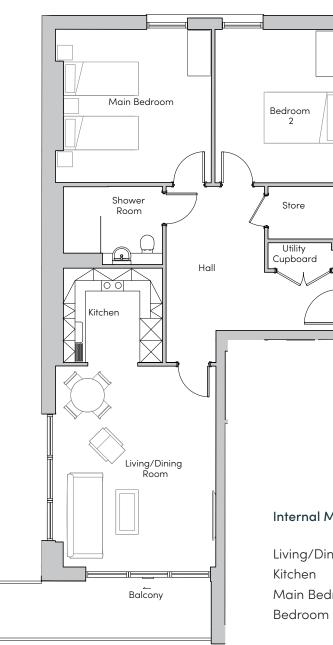

### 99 Kingfisher Court

| Internal Measurements | Metric (m)  | Imperial (ft)  |
|-----------------------|-------------|----------------|
| Living/Dining Room    | 5.39 x 4.31 | 17'8" x 14'2"  |
| Kitchen               | 2.66 x 2.53 | 8'9" x 8'4"    |
| Main Bedroom          | 4.12 x 4.18 | 13'6" x 13'9"  |
| Bedroom 2             | 4.12 x 3.33 | 13'6" x 10'11" |
| Terrace (approx)      | 6.13 x 1.49 | 20'1" x 4'11"  |

These floorplans are illustrative and for marketing purposes. Maximum measurements are shown for the main area of the room only. Furniture shown to illustrate possible room layouts and not included in sale. Designs vary according to plot. All details should be checked at the Sales Office. Mayfield Watford Heron Place, Colnebank Drive, Watford Hertfordshire WD18 0LQ 01923 882 613 www.mayfieldvillages.co.uk

#### Two bedroom apartment

Located on the eighth floor this spacious two bedroom apartment benefits from a dual-aspect, open plan living/dining room with private balcony. The second bedroom is a good size, and a utility cupboard and a generous storage cupboard are accessible via the hallway.

#### **Property specifications:**

- Two bedroom apartment
- Beckermann kitchen with fitted appliances
- Large, open plan living/dining room
- Ideal Standard Tempo shower room
- Private south-east facing balcony
- Utility cupboard with Zanussi washer/dryer
- Hallway storage
- Lift access
- Mayfield Club membership