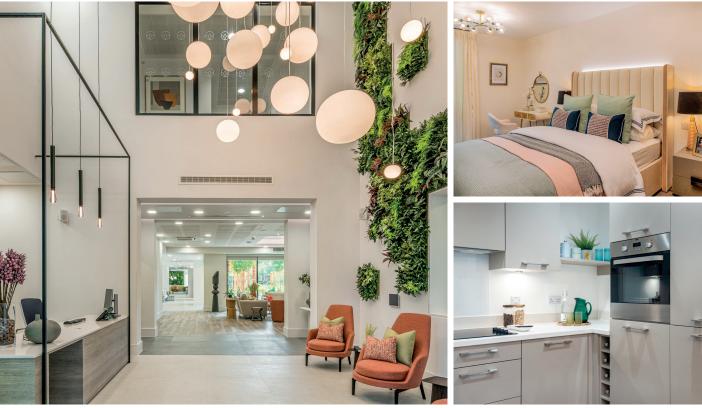

#### Two bedroom apartment

Located on the eighth floor this spacious two bedroom apartment benefits from a dual-aspect, open plan living/dining room with private balcony. The second bedroom is a good size, and a utility cupboard and a generous storage cupboard are accessible via the hallway.

#### **Property specifications:**

- Two bedroom apartment
- Beckermann kitchen with fitted appliances
- Large, open plan living/dining room
- Ideal Standard Tempo shower room
- Private south-east facing balcony
- Utility cupboard with Zanussi washer/dryer
- Hallway storage
- Lift access
- Mayfield Club membership