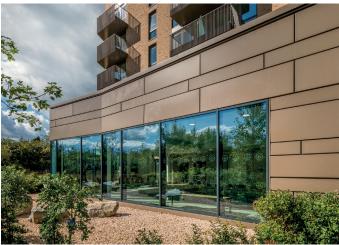

#### Two bedroom apartment

Located on the eighth floor this spacious two bedroom apartment benefits from a dual-aspect, open plan living/dining room with private balcony. The second bedroom is a good size, and a utility cupboard and a generous storage cupboard are accessible via the hallway.

#### **Property specifications:**

- Two bedroom apartment
- Beckermann kitchen with fitted appliances
- Large, open plan living/dining room
- Ideal Standard Tempo shower room
- Private south-east facing balcony
- Utility cupboard with Zanussi washer/dryer
- Hallway storage
- Lift access
- Mayfield Club membership