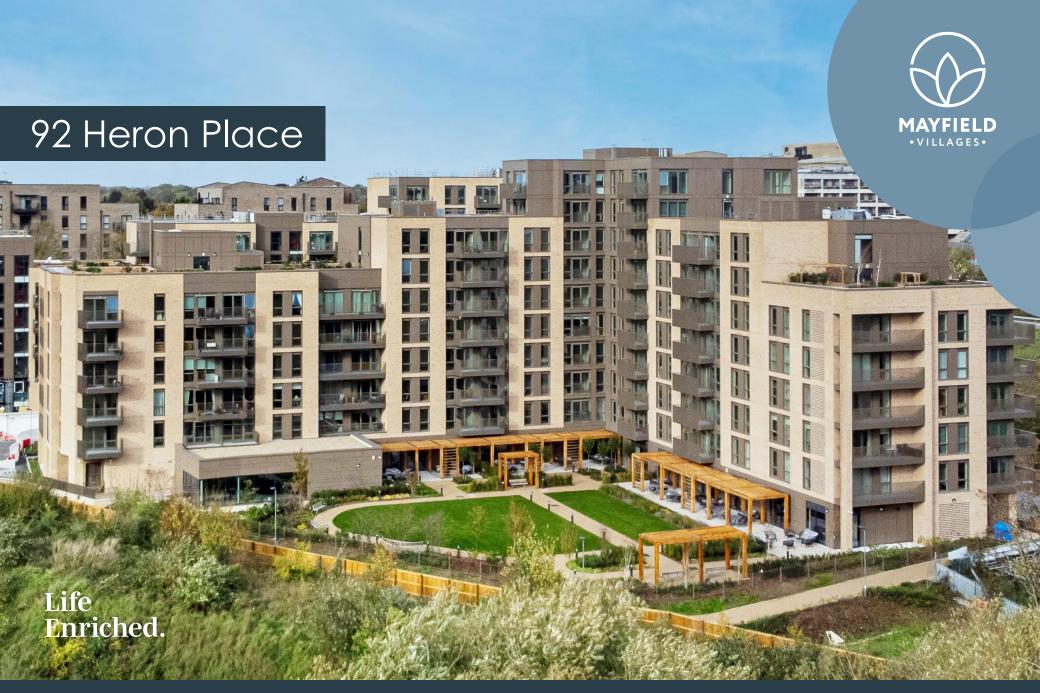

### 92 Heron Place

#### Fifth Floor, Two bed apartment

A, well-proportioned spacious first floor apartment with bright south-facing aspect. The modern German Beckermann kitchen has Zanussi integrated appliances, and the living room leads onto a large private balcony. This apartment is situated within the main building giving easy access to all the village facilities.

### **Property specifications**

- Living room has floor to ceiling windows flooding the room with light
- Fully integrated appliances in the kitchen
- Modern Walk in Shower with level access
- Utility room with Zanussi Washer/Dryer
- Large walk-in storage cupboard
- Views overlooking the River Colne and park

# Guide Price £464,950. (other fees apply) Fees

Monthly management fee: A: £577.97 or B: £334.62

Annual ground