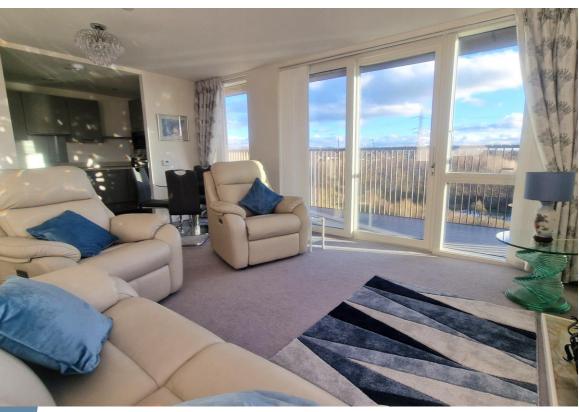

#### Fifth Floor, Two bed apartment

A, well-proportioned spacious first floor apartment with bright south-facing aspect. The modern German Beckermann kitchen has Zanussi integrated appliances, and the living room leads onto a large private balcony. This apartment is situated within the main building giving easy access to all the village facilities.

### **Property specifications**

- Living room has floor to ceiling windows flooding the room with light
- Fully integrated appliances in the kitchen
- Modern Walk in Shower with level access
- Utility room with Zanussi Washer/Dryer
- Large walk-in storage cupboard
- Views overlooking the River Colne and park