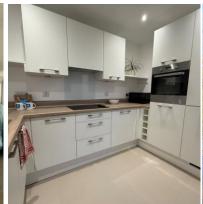

#### Fifth Floor, Two bed apartment

A, well-proportioned spacious first floor apartment with bright south-facing aspect. The modern German Beckermann kitchen has Zanussi integrated appliances, and the living room leads onto a large private balcony. This apartment is situated within the main building giving easy access to all the village facilities.

### **Property specifications**

- Living room has floor to ceiling windows flooding the room with light
- Fully integrated appliances in the kitchen
- Modern Walk in Shower with level access
- Utility room with Zanussi Washer/Dryer
- Large walk-in storage cupboard
- Views overlooking the River Colne and park