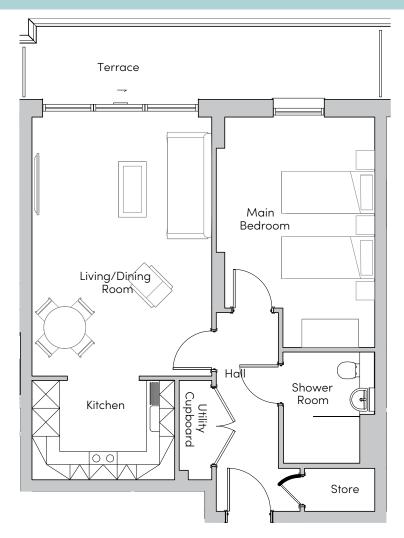

### 17 Kingfisher Court

| Internal Measurements                         | Metric (m)                                | Imperial (ft)                                  |
|-----------------------------------------------|-------------------------------------------|------------------------------------------------|
| Living/Dining Room<br>Kitchen<br>Main Bedroom | 5.56 x 3.86<br>3.06 x 2.13<br>4.10 x 3.40 | 18'3" x 12'8"<br>10'0" x 7'0"<br>13'5" x 11'2" |
| Terrace (approx)                              | 7.60 x 1.58                               | 24'11" x 5'2"                                  |

These floorplans are illustrative and for marketing purposes. Maximum measurements are shown for the main area of the room only. Furniture shown to illustrate possible room layouts and not included in sale. Designs vary according to plot. All details should be checked at the Sales Office.

#### One bedroom apartment

This apartment has an open plan kitchen/living room with direct access onto a private terrace. There is a large spacious bedroom, shower room and a utility and store cupboard in the hallway.