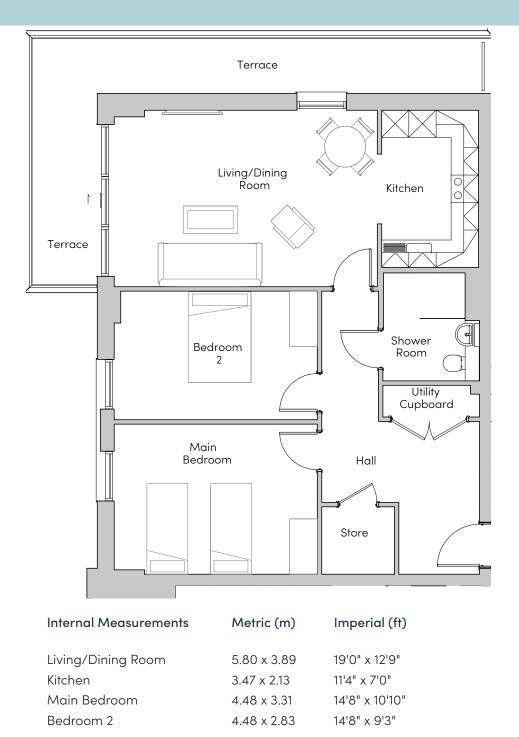

## **Mayfield Watford**

16 Kingfisher Court

9.91 x 1.22

4.23 x 1.43

32'6" x 4'0"

13'10" x 4'8"

These floorplans are illustrative and for marketing purposes. Maximum measurements are shown for the main area of the room only. Furniture shown to illustrate possible room layouts and not included in sale. Designs vary according to plot. All details should be checked at the Sales Office.

Plot 163

Terrace (approx)

Mayfield Watford Heron Place, Colnebank Drive, Watford Hertfordshire WD18 0LQ 01923 882 613 www.mayfieldvillages.co.uk