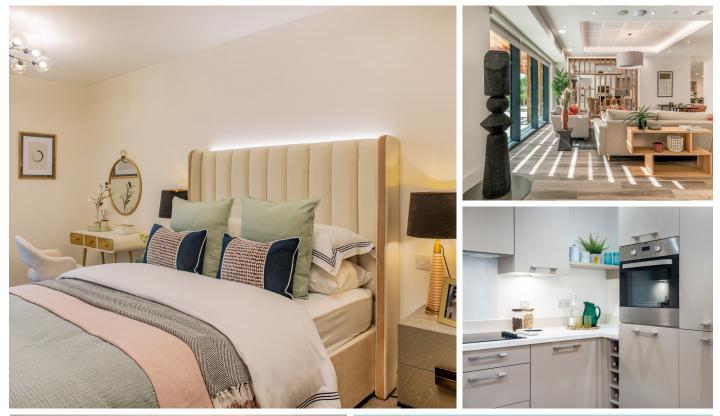

## Two bedroom apartment

A lovely two bedroom apartment, located on the second floor. This apartment has an open plan kitchen/living room with direct access onto a wrap-around private terrace. There is a large spacious main bedroom, second bedroom and a shower room.

## **Property specifications:**

- Two bedroom apartment
- Ideal Standard Tempo shower room
- Beckermann kitchen with fitted appliances
- Large, open plan living/dining room
- Dual-aspect wrap-around private terrace
- Utility cupboard with Zanussi washer/dryer
- Hallway storage
- Lift access
- Mayfield Club membership