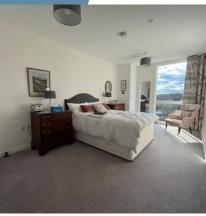

### Fourth floor, Two bed apartment

A well-proportioned spacious fourth floor apartment with a bright south-facing aspect. The modern German Beckermann kitchen has Zanussi integrated appliances, and the living room leads onto a good-sized balcony. This apartment is situated within close proximity to the lifts giving easy access to the village facilities.

#### **Property specifications**

- Living room has floor to ceiling windows flooding the room with light
- Fully integrated appliances in the kitchen
- Fitted furniture in main bedroom
- Modern walk-in shower with level access
- Utility room with Zanussi washer/dryer
- Good size separate storage cupboard
- Beautiful views of the communal gardens