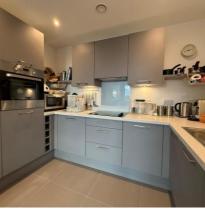

### Fourth floor, Two bed apartment

A well-proportioned spacious fourth floor apartment with a bright south-facing aspect. The modern German Beckermann kitchen has Zanussi integrated appliances, and the living room leads onto a good-sized balcony. This apartment is situated within close proximity to the lifts giving easy access to the village facilities.

#### **Property specifications**

- Living room has floor to ceiling windows flooding the room with light
- Fully integrated appliances in the kitchen
- Fitted furniture in main bedroom
- Modern walk-in shower with level access
- Utility room with Zanussi washer/dryer
- Good size separate storage cupboard
- Beautiful views of the communal gardens