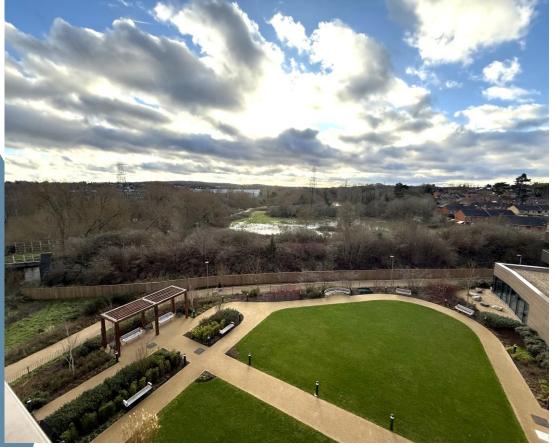

#### **Property specifications**

- Living room has floor to ceiling windows flooding the room with light
- Fully integrated appliances in the kitchen
- Fitted furniture in main bedroom
- Modern walk-in shower with level access
- Utility room with Zanussi washer/dryer
- Good size separate storage cupboard
- Beautiful views of the communal gardens