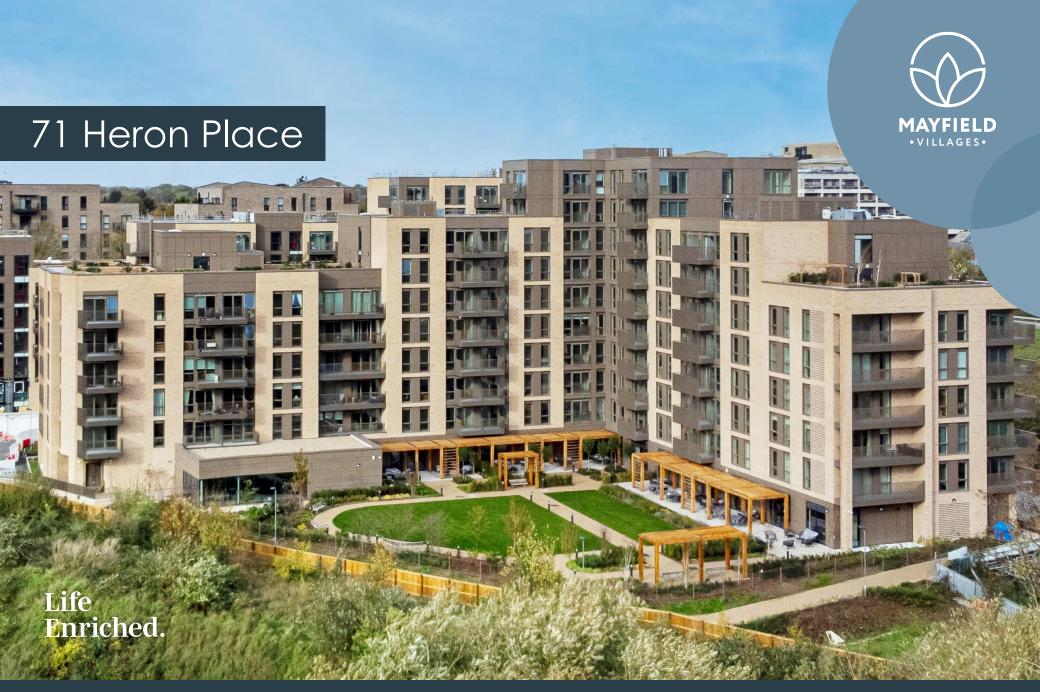

# 71 Heron Place

### Fourth floor, Two bed apartment

A well-proportioned spacious fourth floor apartment with a bright south-facing aspect. The modern German Beckermann kitchen has Zanussi integrated appliances, and the living room leads onto a good-sized balcony. This apartment is situated within close proximity to the lifts giving easy access to the village facilities.

#### **Property specifications**

- Living room has floor to ceiling windows flooding the room with light
- Fully integrated appliances in the kitchen
- Fitted furniture in main bedroom
- Modern walk-in shower with level access
- Utility room with Zanussi washer/dryer
- Good size separate storage cupboard
- Beautiful views of the communal gardens

#### Guide Price £459,950 (other fees apply)

Monthly Management Fee: A