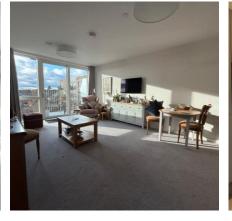

### Fourth floor, Two bed apartment

A well-proportioned spacious fourth floor apartment with a bright south-facing aspect. The modern German Beckermann kitchen has Zanussi integrated appliances, and the living room leads onto a good-sized balcony. This apartment is situated within close proximity to the lifts giving easy access to the village facilities.

#### **Property specifications**

- Living room has floor to ceiling windows flooding the room with light
- Fully integrated appliances in the kitchen
- Fitted furniture in main bedroom
- Modern walk-in shower with level access
- Utility room with Zanussi washer/dryer
- Good size separate storage cupboard
- Beautiful views of the communal gardens