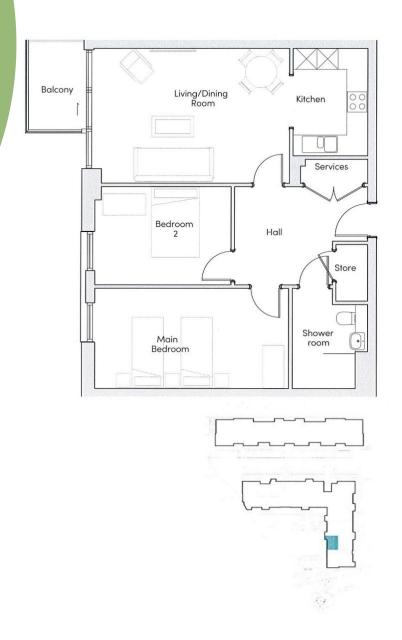

## 71 Heron Place

| Internal<br>Measurements | Metric (m)  | Imperial (ft) |
|--------------------------|-------------|---------------|
| Living/Dining Room       | 5.56 x 3.85 | 18'3" x 12'8" |
| Kitchen                  | 3.06 x 2.13 | 10'0" x 7'0"  |
| Main bedroom             | 5.54 x 2.93 | 18'2" x 9'7"  |
| Bedroom 2                | 3.90 x 2.80 | 12'10" x 9'2" |

Total Sq.Ft: 820

Balcony 2.44 x 1.54 (m) or 8'0" x 5'1"

These floorplans are illustrative and for marketing purposes. Maximum measurements are shown for the main area of the room only. Built-in wardrobes not included in the overall room dimensions. Furniture shown to illustrate possible room layouts and not included in sale. Designs vary according to plot. All details should be checked at the Sales Office